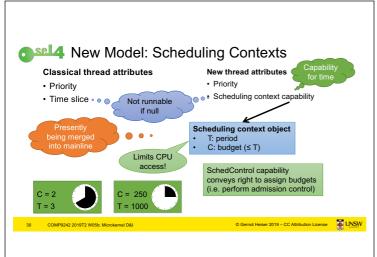

## Issues With 2G Microkernels • L4 solved microkernel performance [Härtig et al, SOSP'97] left a number of issues unsolved • Problem: ad-hoc approach to security and resource management • Global thread name space ⇒ covert channels [Shapiro'03] • Threads as IPC targets $\Rightarrow$ insufficient encapsulation Single kernel memory pool ⇒ DoS attacks No delegation of authority ⇒ impacts flexibility, performance · Unprincipled management of time Solved by capabilities

## Issues With 2G Microkernels

- L4 solved microkernel performance [Härtig et al, SOSP'97] left a number of issues unsolved
- Problem: ad-hoc approach to security and resource management Global thread name space ⇒ covert channels [Shapiro'03] Threads as IPC targets ⇒ insufficient encapsulation
  - Single kernel memory pool ⇒ DoS attacks
  - No delegation of authority ⇒ impacts flexibility, performance
  - · Unprincipled management of time