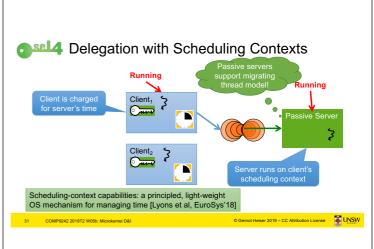

## Issues With 2G Microkernels • L4 solved microkernel performance [Härtig et al, SOSP'97] left a number of issues unsolved • Problem: ad-hoc approach to security and resource management • Global thread name space ⇒ covert channels [Shapiro'03] • Threads as IPC targets $\Rightarrow$ insufficient encapsulation Single kernel memory pool ⇒ DoS attacks No delegation of authority ⇒ impacts flexibility, performance · Unprincipled management of time Solved by capabilities

## Issues With 2G Microkernels

- L4 solved microkernel performance [Härtig et al, SOSP'97] left a number of issues unsolved
- Problem: ad-hoc approach to security and resource management Global thread name space ⇒ covert channels [Shapiro'03] Threads as IPC targets ⇒ insufficient encapsulation
  - Single kernel memory pool ⇒ DoS attacks
  - No delegation of authority ⇒ impacts flexibility, performance
  - · Unprincipled management of time