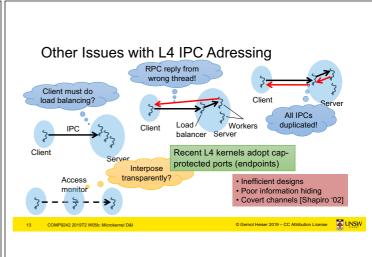

incipled management of time Solved by capabilities

## Traditional L4: Recursive Address Spaces Replaced by magic-free seL4 resource model Complex mapping DB Exhaustion of kernel memory Jnmap Mappings are Magic initial AS to anchor recursion (map of PM) **UNSW**

## Issues With 2G Microkernels

- L4 solved microkernel performance [Härtig et al, SOSP'97] left a number of issues unsolved
- Problem: ad-hoc approach to security and resource management Global thread name space ⇒ covert channels [Shapiro'03] Threads as IPC targets ⇒ insufficient encapsulation
  - Single kernel memory pool ⇒ DoS attacks
  - No delegation of authority ⇒ impacts flexibility, performance
  - · Unprincipled management of time

Solved by seL4 memory management model

© Gernot Heiser 2019 – CC Attribution License









Other Design & Implementation Issues

COMPRISE 2019TZ WOSS: Microkernel Dall O'Genord Heiser 2019 - CC Attribution License 

\*\*Comparison of the Comparison of the Comparison







































Lessons & Principles

COMPR242 2019T2 W05b: Microkernel D&I CG Altribution License \*\*

COMPR242 2019T2 W05b: Microkernel D&I CG Altribution License \*\*

COMPR242 2019T2 W05b: Microkernel D&I CG Altribution License \*\*

COMPR242 2019T2 W05b: Microkernel D&I CG Altribution License \*\*

COMPR242 2019T2 W05b: Microkernel D&I CG Altribution License \*\*

COMPR242 2019T2 W05b: Microkernel D&I CG Altribution License \*\*

COMPR242 2019T2 W05b: Microkernel D&I CG Altribution License \*\*

COMPR242 2019T2 W05b: Microkernel D&I CG Altribution License \*\*

COMPR242 2019T2 W05b: M