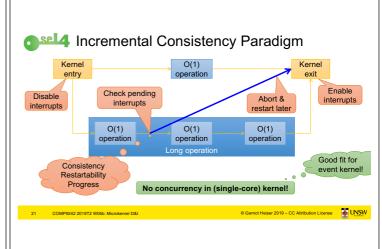

Mappings are Magic initial AS to anchor recursion (map of PM) **UNSW**

## Issues With 2G Microkernels

- L4 solved microkernel performance [Härtig et al, SOSP'97] left a number of issues unsolved
- Problem: ad-hoc approach to security and resource management Global thread name space ⇒ covert channels [Shapiro'03] Threads as IPC targets ⇒ insufficient encapsulation
  - Single kernel memory pool ⇒ DoS attacks
  - No delegation of authority ⇒ impacts flexibility, performance
  - · Unprincipled management of time

Solved by seL4 memory management model

© Gernot Heiser 2019 – CC Attribution License









Other Design & Implementation Issues

COMPRISE 2019TZ WOSS: Microkernel Dall O'Genord Heiser 2019 - CC Attribution License 

\*\*Comparison of the Comparison of the Comparison







































Lessons & Principles

COMPR242 2019T2 W05b: Microkernel D&I CG Altribution License \*\*

COMPR242 2019T2 W05b: Microkernel D&I CG Altribution License \*\*

COMPR242 2019T2 W05b: Microkernel D&I CG Altribution License \*\*

COMPR242 2019T2 W05b: Microkernel D&I CG Altribution License \*\*

COMPR242 2019T2 W05b: Microkernel D&I CG Altribution License \*\*

COMPR242 2019T2 W05b: Microkernel D&I CG Altribution License \*\*

COMPR242 2019T2 W05b: Microkernel D&I CG Altribution License \*\*

COMPR242 2019T2 W05b: Microkernel D&I CG Altribution License \*\*

COMPR242 2019T2 W05b: Microkernel D&I CG Altribution License \*\*

COMPR242 2019T2 W05b: Microkernel D&I CG Altribution License \*\*

COMPR242 2019T2 W05b: Microkernel D&I CG Altribution License \*\*

COMPR242 2019