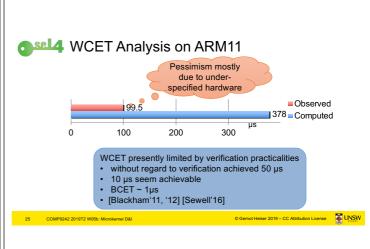

s are Magic initial AS to anchor recursion (map of PM) **UNSW**

## Issues With 2G Microkernels

- L4 solved microkernel performance [Härtig et al, SOSP'97] left a number of issues unsolved
- Problem: ad-hoc approach to security and resource management Global thread name space ⇒ covert channels [Shapiro'03] Threads as IPC targets ⇒ insufficient encapsulation
  - Single kernel memory pool ⇒ DoS attacks
  - No delegation of authority ⇒ impacts flexibility, performance
  - · Unprincipled management of time

Solved by seL4 memory management model

© Gernot Heiser 2019 – CC Attribution License









Other Design & Implementation Issues

COMPRISE 2019TZ WOSS: Microkernel Dall O'Genord Heiser 2019 - CC Attribution License 

\*\*Comparison of the Comparison of the Comparison







































Lessons & Principles

COMPR242 2019T2 W05b: Microkernel D&I CG Altribution License \*\*

COMPR242 2019T2 W05b: Microkernel D&I CG Altribution License \*\*

COMPR242 2019T2 W05b: Microkernel D&I CG Altribution License \*\*

COMPR242 2019T2 W05b: Microkernel D&I CG Altribution License \*\*

COMPR242 2019T2 W05b: Microkernel D&I CG Altribution License \*\*

COMPR242 2019T2 W05b: Microkernel D&I CG Altribution License \*\*

COMPR242 2019T2 W05b: Microkernel D&I CG Altribution License \*\*

COMPR242 2019T2 W05b: Microkernel D&I CG Altribution License \*\*

COMPR242 2019T2 W05b: Microkernel D&I CG Altribution License \*\*

COMPR242 2019T2 W05b: Microkernel D&I CG Altribution License \*\*

COMPR242 2019T2 W05b: Microkernel D&I CG Altribution License \*\*

COMPR242 2019T2 W05b: