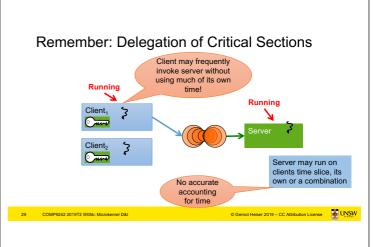

## Issues With 2G Microkernels • L4 solved microkernel performance [Härtig et al, SOSP'97] left a number of issues unsolved • Problem: ad-hoc approach to security and resource management • Global thread name space ⇒ covert channels [Shapiro'03] • Threads as IPC targets $\Rightarrow$ insufficient encapsulation Single kernel memory pool ⇒ DoS attacks No delegation of authority ⇒ impacts flexibility, performance · Unprincipled management of time Solved by capabilities

## Issues With 2G Microkernels

- L4 solved microkernel performance [Härtig et al, SOSP'97] left a number of issues unsolved
- Problem: ad-hoc approach to security and resource management Global thread name space ⇒ covert channels [Shapiro'03] Threads as IPC targets ⇒ insufficient encapsulation
  - Single kernel memory pool ⇒ DoS attacks
  - No delegation of authority ⇒ impacts flexibility, performance
  - · Unprincipled management of time