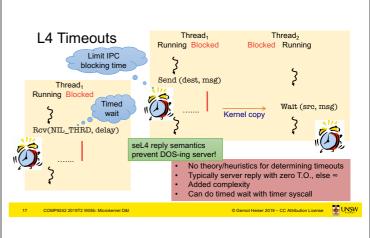

ry Jnmap Mappings are Magic initial AS to anchor recursion (map of PM) **UNSW**

## Issues With 2G Microkernels

- L4 solved microkernel performance [Härtig et al, SOSP'97] left a number of issues unsolved
- Problem: ad-hoc approach to security and resource management Global thread name space ⇒ covert channels [Shapiro'03] Threads as IPC targets ⇒ insufficient encapsulation
  - Single kernel memory pool ⇒ DoS attacks
  - No delegation of authority ⇒ impacts flexibility, performance
  - · Unprincipled management of time

Solved by seL4 memory management model

© Gernot Heiser 2019 – CC Attribution License









Other Design & Implementation Issues

COMPRISE 2019TZ WOSS: Microkernel Dall O'Genord Heiser 2019 - CC Attribution License 

\*\*Comparison of the Comparison of the Comparison







































Lessons & Principles

COMPR242 2019T2 W05b: Microkernel D&I CG Altribution License \*\*

COMPR242 2019T2 W05b: Microkernel D&I CG Altribution License \*\*

COMPR242 2019T2 W05b: Microkernel D&I CG Altribution License \*\*

COMPR242 2019T2 W05b: Microkernel D&I CG Altribution License \*\*

COMPR242 2019T2 W05b: Microkernel D&I CG Altribution License \*\*

COMPR242 2019T2 W05b: Microkernel D&I CG Altribution License \*\*

COMPR242 2019T2 W05b: Microkernel D&I CG Altribution License \*\*

COMPR242 2019T2 W05b: Microkernel D&I CG Altribution License \*\*

COMPR242 2019T2 W05b: Microkernel D&I CG Altribution License \*\*

COMPR242 2019T2 W05b: Microkernel D&I CG Altribution License \*\*

COMPR242 2019T2 W05b: Microkernel D&I CG Altribution License \*\*

COMPR