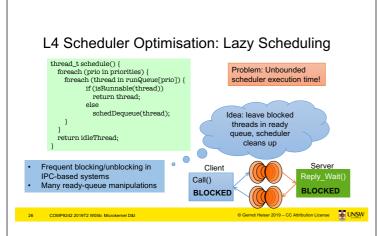

are Magic initial AS to anchor recursion (map of PM) **UNSW**

## Issues With 2G Microkernels

- L4 solved microkernel performance [Härtig et al, SOSP'97] left a number of issues unsolved
- Problem: ad-hoc approach to security and resource management Global thread name space ⇒ covert channels [Shapiro'03] Threads as IPC targets ⇒ insufficient encapsulation
  - Single kernel memory pool ⇒ DoS attacks
  - No delegation of authority ⇒ impacts flexibility, performance
  - · Unprincipled management of time

Solved by seL4 memory management model

© Gernot Heiser 2019 – CC Attribution License









Other Design & Implementation Issues

COMPRISE 2019TZ WOSS: Microkernel Dall O'Genord Heiser 2019 - CC Attribution License 

\*\*Comparison of the Comparison of the Comparison







































Lessons & Principles

COMPR242 2019T2 W05b: Microkernel D&I CG Altribution License \*\*

COMPR242 2019T2 W05b: Microkernel D&I CG Altribution License \*\*

COMPR242 2019T2 W05b: Microkernel D&I CG Altribution License \*\*

COMPR242 2019T2 W05b: Microkernel D&I CG Altribution License \*\*

COMPR242 2019T2 W05b: Microkernel D&I CG Altribution License \*\*

COMPR242 2019T2 W05b: Microkernel D&I CG Altribution License \*\*

COMPR242 2019T2 W05b: Microkernel D&I CG Altribution License \*\*

COMPR242 2019T2 W05b: Microkernel D&I CG Altribution License \*\*

COMPR242 2019T2 W05b: Microkernel D&I CG Altribution License \*\*

COMPR242 2019T2 W05b: Microkernel D&I CG Altribution License \*\*

COMPR242 2019T2 W05b: Microkernel D&I CG Altribution License \*\*

COMPR242 2019T2 W05b: M