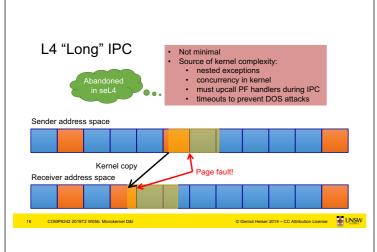

mory Jnmap Mappings are Magic initial AS to anchor recursion (map of PM) **UNSW**

## Issues With 2G Microkernels

- L4 solved microkernel performance [Härtig et al, SOSP'97] left a number of issues unsolved
- Problem: ad-hoc approach to security and resource management Global thread name space ⇒ covert channels [Shapiro'03] Threads as IPC targets ⇒ insufficient encapsulation
  - Single kernel memory pool ⇒ DoS attacks
  - No delegation of authority ⇒ impacts flexibility, performance
  - · Unprincipled management of time

Solved by seL4 memory management model

© Gernot Heiser 2019 – CC Attribution License









Other Design & Implementation Issues

COMPRISE 2019TZ WOSS: Microkernel Dall O'Genord Heiser 2019 - CC Attribution License 

\*\*Comparison of the Comparison of the Comparison







































Lessons & Principles

COMPR242 2019T2 W05b: Microkernel D&I CG Altribution License \*\*

COMPR242 2019T2 W05b: Microkernel D&I CG Altribution License \*\*

COMPR242 2019T2 W05b: Microkernel D&I CG Altribution License \*\*

COMPR242 2019T2 W05b: Microkernel D&I CG Altribution License \*\*

COMPR242 2019T2 W05b: Microkernel D&I CG Altribution License \*\*

COMPR242 2019T2 W05b: Microkernel D&I CG Altribution License \*\*

COMPR242 2019T2 W05b: Microkernel D&I CG Altribution License \*\*

COMPR242 2019T2 W05b: Microkernel D&I CG Altribution License \*\*

COMPR242 2019T2 W05b: Microkernel D&I CG Altribution License \*\*

COMPR242 2019T2 W05b: Microkernel D&I CG Altribution License \*\*

COMPR242 2019T2 W05b: Microkernel D&I CG Altribution License \*\*

COM