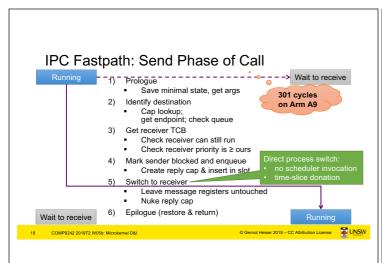

Jnmap Mappings are Magic initial AS to anchor recursion (map of PM) **UNSW**

## Issues With 2G Microkernels

- L4 solved microkernel performance [Härtig et al, SOSP'97] left a number of issues unsolved
- Problem: ad-hoc approach to security and resource management Global thread name space ⇒ covert channels [Shapiro'03] Threads as IPC targets ⇒ insufficient encapsulation
  - Single kernel memory pool ⇒ DoS attacks
  - No delegation of authority ⇒ impacts flexibility, performance
  - · Unprincipled management of time

Solved by seL4 memory management model

© Gernot Heiser 2019 – CC Attribution License









Other Design & Implementation Issues

COMPRISE 2019TZ WOSS: Microkernel Dall O'Genord Heiser 2019 - CC Attribution License 

\*\*Comparison of the Comparison of the Comparison







































Lessons & Principles

COMPR242 2019T2 W05b: Microkernel D&I CG Altribution License \*\*

COMPR242 2019T2 W05b: Microkernel D&I CG Altribution License \*\*

COMPR242 2019T2 W05b: Microkernel D&I CG Altribution License \*\*

COMPR242 2019T2 W05b: Microkernel D&I CG Altribution License \*\*

COMPR242 2019T2 W05b: Microkernel D&I CG Altribution License \*\*

COMPR242 2019T2 W05b: Microkernel D&I CG Altribution License \*\*

COMPR242 2019T2 W05b: Microkernel D&I CG Altribution License \*\*

COMPR242 2019T2 W05b: Microkernel D&I CG Altribution License \*\*

COMPR242 2019T2 W05b: Microkernel D&I CG Altribution License \*\*

COMPR242 2019T2 W05b: Microkernel D&I CG Altribution License \*\*

COMPR242 2019T2 W05b: Microkernel D&I CG Altribution License \*\*

COMPR24