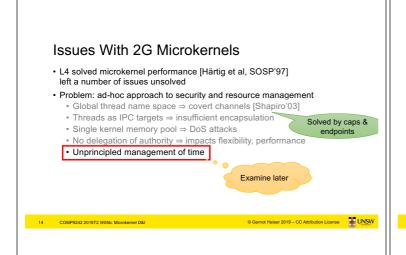

## Issues With 2G Microkernels • L4 solved microkernel performance [Härtig et al, SOSP'97] left a number of issues unsolved • Problem: ad-hoc approach to security and resource management • Global thread name space ⇒ covert channels [Shapiro'03] • Threads as IPC targets $\Rightarrow$ insufficient encapsulation Single kernel memory pool ⇒ DoS attacks No delegation of authority ⇒ impacts flexibility, performance · Unprincipled management of time Solved by capabilities

## Issues With 2G Microkernels

- L4 solved microkernel performance [Härtig et al, SOSP'97] left a number of issues unsolved
- Problem: ad-hoc approach to security and resource management Global thread name space ⇒ covert channels [Shapiro'03] Threads as IPC targets ⇒ insufficient encapsulation
  - Single kernel memory pool ⇒ DoS attacks
  - No delegation of authority ⇒ impacts flexibility, performance
  - · Unprincipled management of time