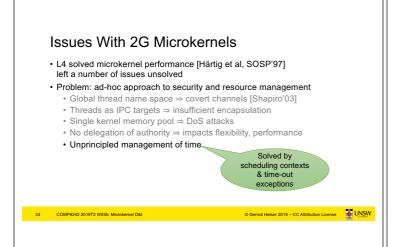

## Issues With 2G Microkernels • L4 solved microkernel performance [Härtig et al, SOSP'97] left a number of issues unsolved • Problem: ad-hoc approach to security and resource management • Global thread name space ⇒ covert channels [Shapiro'03] • Threads as IPC targets $\Rightarrow$ insufficient encapsulation Single kernel memory pool ⇒ DoS attacks No delegation of authority ⇒ impacts flexibility, performance · Unprincipled management of time Solved by capabilities

## Issues With 2G Microkernels

- L4 solved microkernel performance [Härtig et al, SOSP'97] left a number of issues unsolved
- Problem: ad-hoc approach to security and resource management Global thread name space ⇒ covert channels [Shapiro'03] Threads as IPC targets ⇒ insufficient encapsulation
  - Single kernel memory pool ⇒ DoS attacks
  - No delegation of authority ⇒ impacts flexibility, performance
  - · Unprincipled management of time