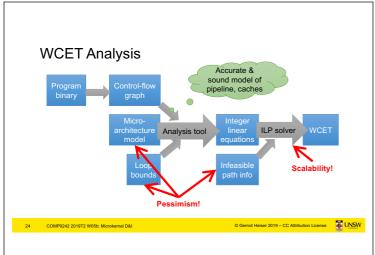

ngs are Magic initial AS to anchor recursion (map of PM) **UNSW**

## Issues With 2G Microkernels

- L4 solved microkernel performance [Härtig et al, SOSP'97] left a number of issues unsolved
- Problem: ad-hoc approach to security and resource management Global thread name space ⇒ covert channels [Shapiro'03] Threads as IPC targets ⇒ insufficient encapsulation
  - Single kernel memory pool ⇒ DoS attacks
  - No delegation of authority ⇒ impacts flexibility, performance
  - · Unprincipled management of time

Solved by seL4 memory management model

© Gernot Heiser 2019 – CC Attribution License









Other Design & Implementation Issues

COMPRISE 2019TZ WOSS: Microkernel Dall O'Genord Heiser 2019 - CC Attribution License 

\*\*Comparison of the Comparison of the Comparison







































Lessons & Principles

COMPR242 2019T2 W05b: Microkernel D&I CG Altribution License \*\*

COMPR242 2019T2 W05b: Microkernel D&I CG Altribution License \*\*

COMPR242 2019T2 W05b: Microkernel D&I CG Altribution License \*\*

COMPR242 2019T2 W05b: Microkernel D&I CG Altribution License \*\*

COMPR242 2019T2 W05b: Microkernel D&I CG Altribution License \*\*

COMPR242 2019T2 W05b: Microkernel D&I CG Altribution License \*\*

COMPR242 2019T2 W05b: Microkernel D&I CG Altribution License \*\*

COMPR242 2019T2 W05b: Microkernel D&I CG Altribution License \*\*

COMPR242 2019T2 W05b: Microkernel D&I CG Altribution License \*\*

COMPR242 2019T2 W05b: Microkernel D&I CG Altribution License \*\*

COMPR242 2019T2 W05b: Microkernel D&I CG Altribution License \*\*

COMPR242 2019T2 W05